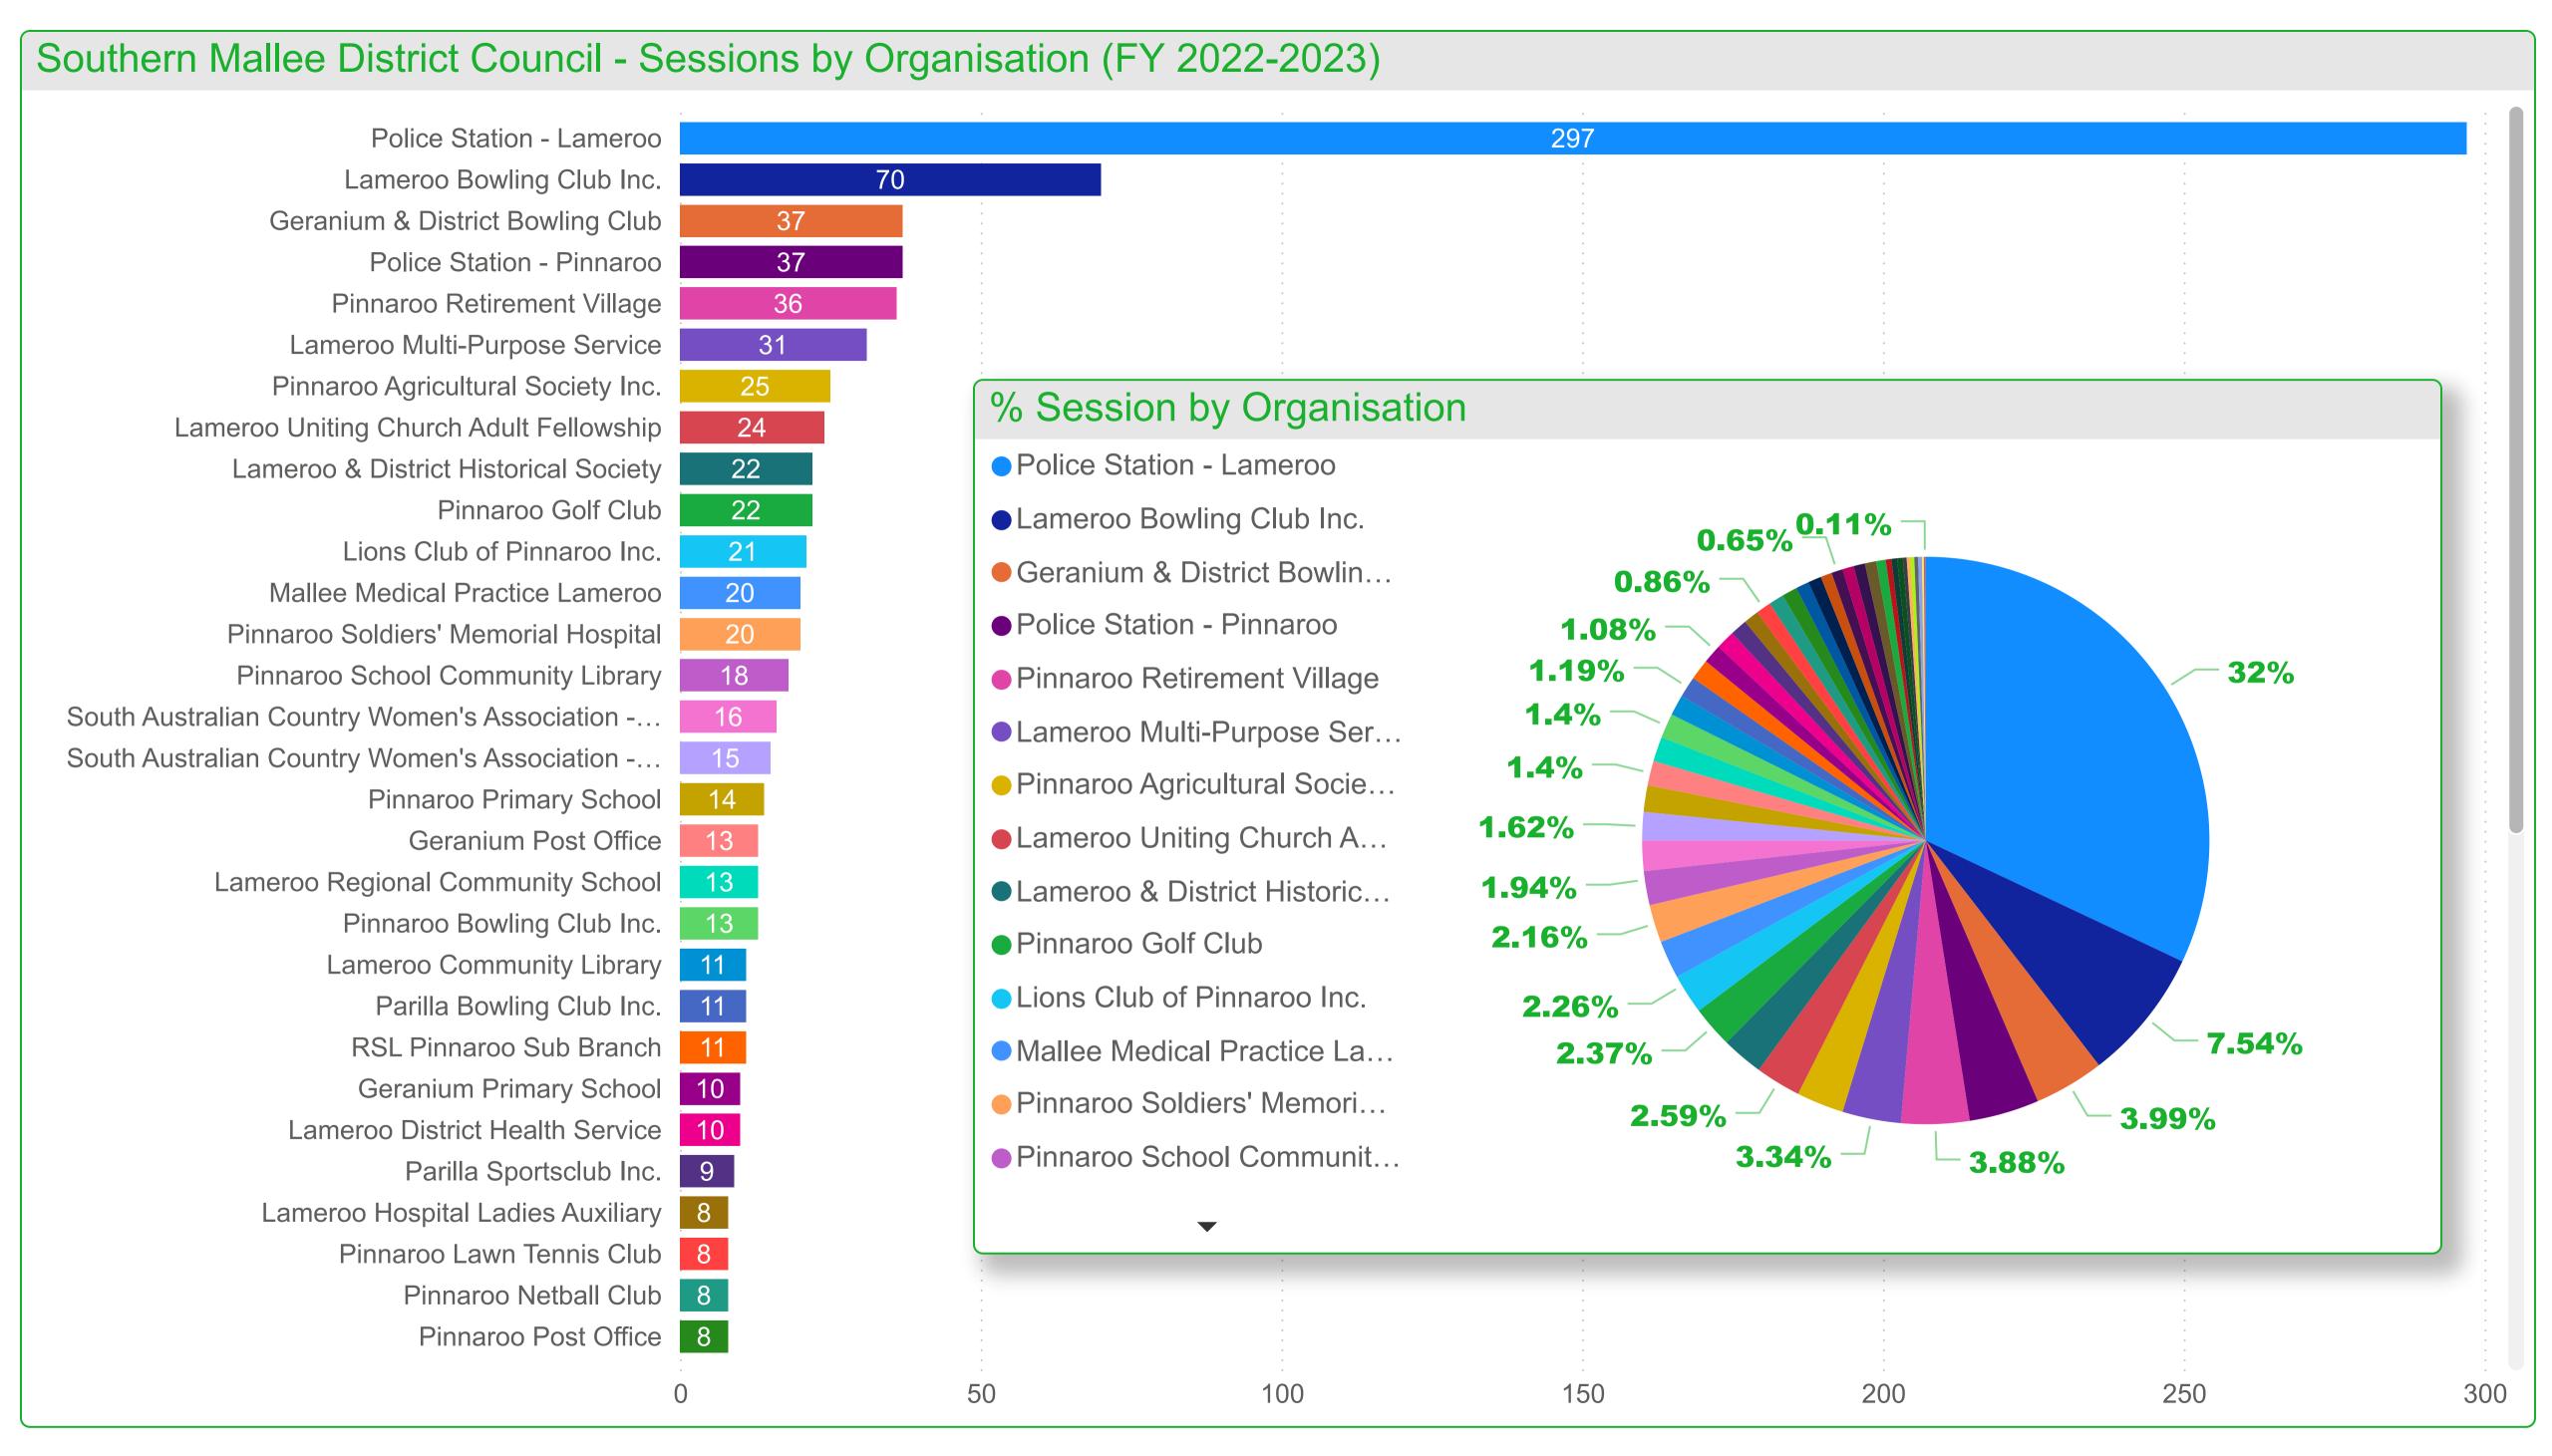

| Organisation                                   | Sum of Sessions |
|------------------------------------------------|-----------------|
| Apex Club of Lameroo                           | 6               |
| Friends of Southern Mallee Parks               | 6               |
| Gambling Help Service - Lameroo Outreach       | 0               |
| Gambling Help Service - Pinnaroo Outreach      | 0               |
| Geranium & District Bowling Club               | 37              |
| Geranium Community Committee                   | 2               |
| Geranium Jubilee 150 Historical Committee Inc. | 6               |
| Geranium Playcentre                            | 2               |
| Geranium Post Office                           | 13              |
| Geranium Primary School                        | 10              |
| Lameroo & District Historical Society          | 22              |
| Lameroo Basketball Club                        | 6               |
| Lameroo Bowling Club Inc.                      | 70              |
| Lameroo Community Library                      | 11              |
| Lameroo Diabetes Support Group                 | 0               |
| Lameroo District Health Service                | 10              |
| Lameroo Hospital Ladies Auxiliary              | 8               |
| Lameroo Kindergarten                           | 5               |
| Lameroo Lawn Tennis Club                       | 6               |
| Lameroo Multi-Purpose Service                  | 31              |
| Lameroo Netball Club                           | 2               |
| Lameroo Post Office                            | 7               |
| Total                                          | 928             |